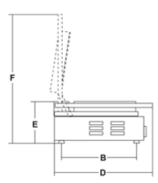

## Technical data

| Model          | CORT             |
|----------------|------------------|
| Power          | Watt 2100        |
| Power source   | 230V/50-60Hz F+N |
| Useful surface | mm 355x255       |
| A              | mm 340           |
| В              | mm 275           |
| С              | mm 380           |
| D              | mm 435           |
| E              | mm 235           |
| F              | mm 500           |
| Net weight     | Kg 22            |
| Shipping       | mm 430x420x270   |
| Gross weight   | Kg 23            |
| HS-CODE        | 85166070         |