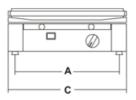

## Technical data

| Model          | CORT             |
|----------------|------------------|
| Power          | Watt 2100        |
| Power source   | 230V/50-60Hz F+N |
| Useful surface | mm 355x255       |
| A              | mm 340           |
| В              | mm 275           |
| С              | mm 380           |
| D              | mm 435           |
| E              | mm 235           |
| F              | mm 500           |
| Net weight     | Kg 22            |
| Shipping       | mm 430x420x270   |
| Gross weight   | Kg 23            |
| HS-CODE        | 85166070         |