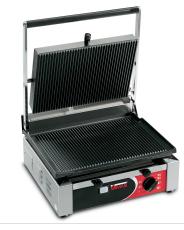

Sirman Spa Viale dell'Industria 9/11 35010 PIEVE DI CURTAROLO (PD), Italy Tel./Fax. +39 049 9698666 / +39 049 9698688 email: info@sirman.com

Sirman Panini Grills , model Cort L-R-X :

Suitable for cooking meat, fish, eggs, vegetables, cheese and any other food that can be grilled; ideal for sandwiches and rolls of different size and thickness. Thanks to its small size, it is easy to handle and to position, offering as well a large cooking surface.

Ribbed or smooth cast iron or smooth stainless steel surfaces available.

- cast iron plates with ceramic coating treatment:
- highest sturdiness and life time
- perfect thermal conductivity
  very easy to clean
  adjustable upper plates;

- self balancing upper plate;
- shock-proof coated heating elements, adherent to the plates for a perfect thermal conductivity; - adjustable thermostat up to 300° C;
- heavy-duty machine;
- mechanical timer available.